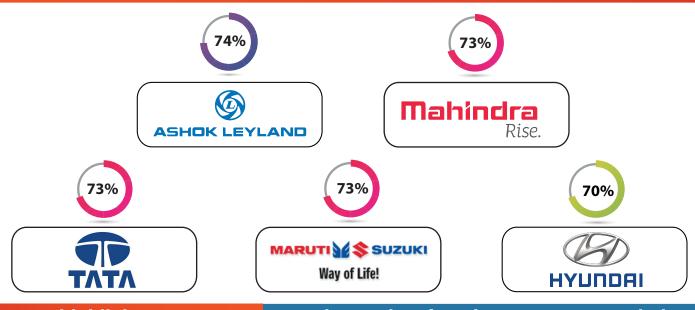

#### **Top companies (in Automobiles sector)**

About Workplace Index: The JobBuzz Workplace Index is a compilation of employee ratings from across a selection of companies varying in size, geography and industry on various critical workplace parameters. The index value has been kept at 100. The percentages are an indicator of ratings being provided by the employees on JobBuzz for their respective companies. These percentages are an indicator of happiness quotient of employees.